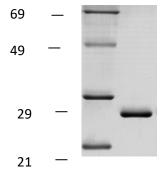

## Recombinant sheep prion protein (rsh-PrPc), His-tagged

Catalogue number 847-0101000601 847-0101000602 847-0101000603 **Package size** 100 μg 500 μg 1 mg

For research use only.

| Product:          | recombinant protein                                                 |
|-------------------|---------------------------------------------------------------------|
| Description:      | Histidine-tagged full-length mature part of ovine prion protein     |
| Host:             | E. coli BL21                                                        |
| Length:           | 217 amino acids (25 – 234)                                          |
| Molecular weight: | 23812 Da                                                            |
|                   |                                                                     |
| Sequence:         | MKKRPKPGGGWNTGGSRYPGQGSPGGNRYPPQGGGGWGQPHGGGWGQPHGGGWGQPHGGG        |
|                   | WGQPHGGGGWGQGGSHSQWNKPSKPKTNMKHVAGAAAAGAVVGGLGGYMLGSAMSRPLIHFG      |
|                   | NDYEDRYYRENMYRYPNQVYYRPVDRYSNQNNFVHDCVNITVKQHTVTTTTKGENFTETDIKIMERV |
|                   | VEQMCITQYQRESQAYYQRGASHHHHHH                                        |
| Preparation:      | solubilized from inclusion bodies in 6 M guanidine-HCI              |
| Purification:     | Ni(II)-nitriloacetate agarose chromatography                        |
| Purity:           | > 95% by SDS-PAGE                                                   |
| Solution:         | 10 mM sodium acetate buffer pH 4.0                                  |
| Storage:          | at –20 °C (repeated thawing and freezing should be avoided)         |
| Application:      | Single band of ~ 25 kDa in SDS-PAGE (see figure below)              |

## Figure

Recombinant sheep prion protein (2) was separated by SDS-PAGE under reducing conditions. Molecular weight standard (1) indicates the single band of  $\sim$  25 kDa.

## MW (kDa) 1 2

Roboscreen GmbH Hohmannstraße 7 04129 Leipzig • Germany

Phone: +49 341 989 734 0 Fax: +49 341 989 734 199 info@roboscreen.com www.roboscreen.com **CEO** Dr. Ingolf Lachmann

Ust-IdNr. DE 813064314 County Court Leipzig HRB 17503 Leipzig